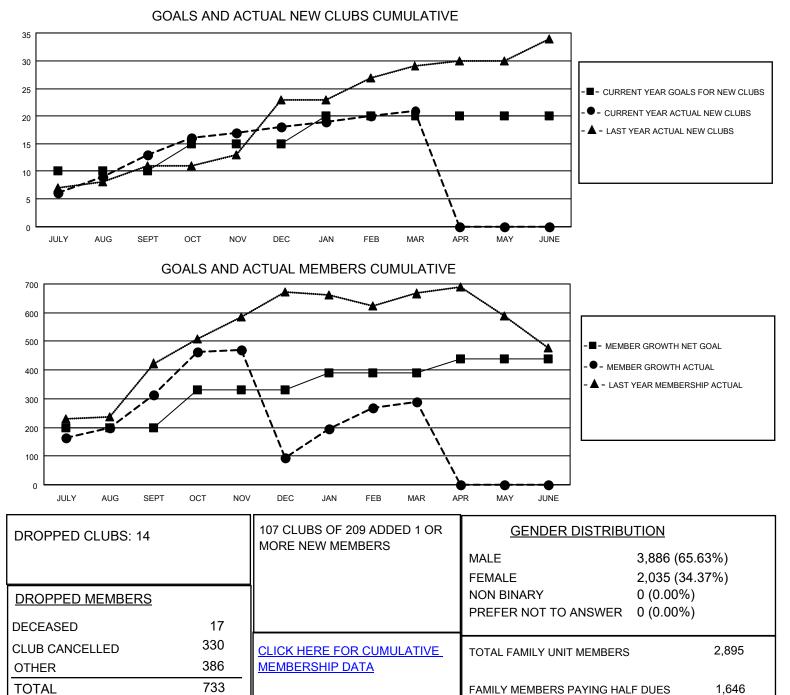

## LOCATION INDIA

District 317 A

Results as of: 3/31/2022

| Clubs                 |               |           |               | Members               |                         |                         |                                                    |
|-----------------------|---------------|-----------|---------------|-----------------------|-------------------------|-------------------------|----------------------------------------------------|
| RESULTS FOR 2021-2022 |               |           |               | RESULTS FOR 2021-2022 |                         |                         |                                                    |
| QUARTER               | NEW CLUB GOAL | NEW CLUBS | DROPPED CLUBS | QUARTER MEM           | IBER GROWTH NET<br>GOAL | MEMBER GROWTH<br>ACTUAL | DROPPED<br>MEMBERS ACTUAL<br>(including transfers) |
| JULY/AUG/SEPT         | 10            | 13        | 5             | JULY/AUG/SEPT         | 200                     | 521                     | 194                                                |
| OCT/NOV/DEC           | 5             | 5         | 8             | OCT/NOV/DEC           | 130                     | 287                     | 487                                                |
| JAN/FEB/MAR           | 5             | 3         | 1             | JAN/FEB/MAR           | 60                      | 275                     | 51                                                 |
| APR/MAY/JUNE          | 0             | 0         | 0             | APR/MAY/JUNE          | 50                      | 0                       | 0                                                  |